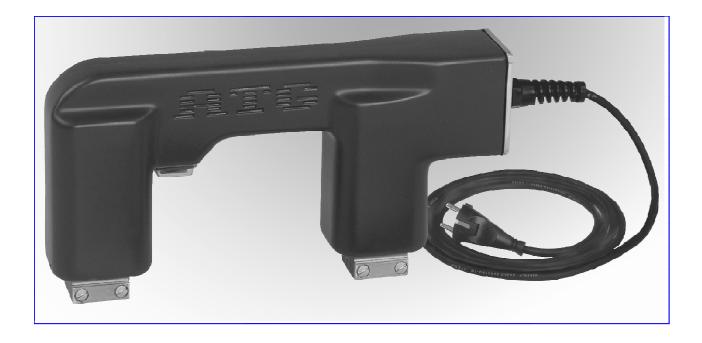

## YOKE REM 230

A yoke **REM 230** may be used to magnetize an article longitudinally. If magnetic particles are applied sparingly at the areas between poles, indications of surface discontinuities are easily seen.

## Product compiles with standards:

ASME Code, V. Art 7, ASTM E 709, ASTM E 1444, ASTM E 138 / MIL I6868D, EN 1290, NAVSHIPS 250 - 6373

| Technical parameters:   |                        |
|-------------------------|------------------------|
| Pole spacing            | 130 mm                 |
| Intensity H - DIN 54131 | 4,0 kAm <sup>-1</sup>  |
| Lifting force           | > 12 kg                |
| Load factor             | 75 % or max. 15 min.   |
| Input                   | 480 / 1000 VA          |
| Supply                  | 230 V / 50 - 60 Hz     |
| Weight                  | 3,6 kg (without cable) |