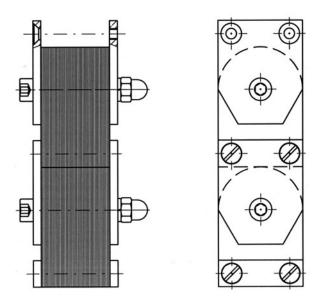

Quick Mounting Adjustable Pole Contact Legs, One Pair Cat. No. 4808-00-03

Cat. No.: 4808-00-04 - Durable Transport Leather Case for REM Yoke

www.solysol.com.es