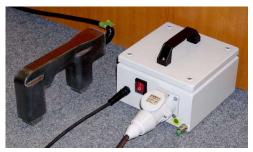

## Hand - held electromagnetic yoke REM 42

Cat. No. 4808 - 01 - 10

Hand - held electromagnetic yoke **REM 42** is to be used to magnetize an article longitudinally. If magnetic particles are applied sparingly at the areas between poles, indications of surface discontinuities are easily seen. Two - coil yoke REM 42 is designed and produced for the heaviest industrial environment, rigid enough.

Power supply of yoke is from separating safety transformer, so that yoke's electrical installation is galvanic separated from electric net. For prolonged working life of switch is the power switched by semiconductor.

| REM 42 Technical Parameters:               |                        |
|--------------------------------------------|------------------------|
| Pole spacing                               | 130 mm                 |
| Intensity H <sub>t</sub> - EN ISO 9934 - 3 | 3,8 kAm <sup>-1</sup>  |
| Lifting force                              | > 12 kg                |
| Duty / Load factor                         | 50 % / 1 min.          |
| Input                                      | 400 / 1000 VA          |
| Supply                                     | 1+N+PE 230 V / 50 Hz   |
| Mass of yoke                               | 3,6 kg (without cable) |
| Mass of transformer                        | 5,5 kg                 |
| Electric protect EN 60529                  | IP 54                  |