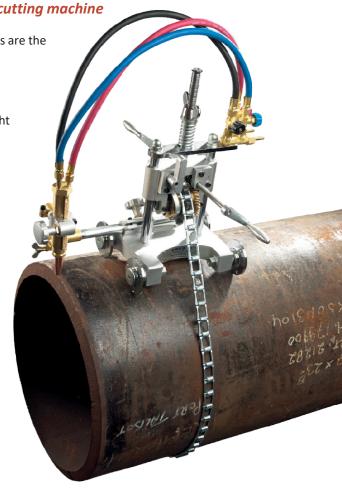

Manual Chain Driven portable oxy-fuel cutting machine

TAG's E-Z Pipecut portable oxy-fuel cutting and bevelling chain driven machines are the economical solution for cutting and bevelling pipe from 5 - 50mm upwards.

The E-Z Pipecut is small and compact, strong and reliable, used by contractors, welders and pipe fitters, equally at home, on-site or in the workshop.

The TAG E-Z Pipecut portable oxy-fuel cutting and bevelling machine is a straight forward hand operated compact chain - driven pipe cutting machine that provides a smooth, accurate cutting action by incorporating a low gear ratio and worm wheel drive.

The unit also features a quick release clutch. This allows the operator to disengage the chain from the drive cog for rapid set up and positioning.

The bevelling head angle (45gr) can be set quickly and accurately by scale on a rack and pinion.