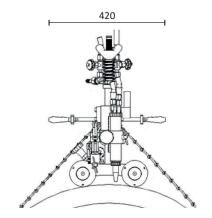

## **Guide Band**

For guaranteed square cuts and bevels on pipe diameters larger than 600mm we recommend the selection of the optional guide band system to suit the relevant pipe size(s).

| TECHNICAL SPECIFICATION |                                                                       |
|-------------------------|-----------------------------------------------------------------------|
| Part No                 | EZPCM                                                                 |
| Power Supply            | Manual driven unit                                                    |
| Pipe Diameter           | up to 600mm (in standard configuration)                               |
| Wall Thickness          | 5 - 50mm                                                              |
| Torch                   | Universal nozzle-mix torch suitable for all nozzle-mix cutting nozzle |
| Cut/Bevel Angle         | Variable up to 45 Degree                                              |
| Vertical Torch +/-      | 50mm                                                                  |
| Lateral Torch +/-       | 100mm                                                                 |
| Track Width             | 230mm                                                                 |
| Weight                  | 8.5kg / 18.7lbs                                                       |
| Dimensions              | 350(l) x 420(w) x 550 (h)mm                                           |