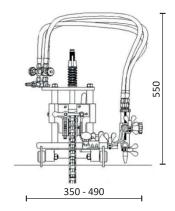

## **Guide Band**

For guaranteed square cuts and bevels on pipe diameters larger than 600mm we recommend the selection of the optional guide band system to suit the relevant pipe size(s).

| TECHNICAL SPECIFICATION |                                                                       |
|-------------------------|-----------------------------------------------------------------------|
| Part No                 | EZPCM                                                                 |
| Power Supply            | Manual driven unit                                                    |
| Pipe Diameter           | up to 600mm (in standard configuration)                               |
| Wall Thickness          | 5 - 50mm                                                              |
| Torch                   | Universal nozzle-mix torch suitable for all nozzle-mix cutting nozzle |
| Cut/Bevel Angle         | Variable up to 45 Degree                                              |
| Vertical Torch +/-      | 50mm                                                                  |
| Lateral Torch +/-       | 100mm                                                                 |
| Track Width             | 230mm                                                                 |
| Weight                  | 8.5kg / 18.7lbs                                                       |
| Dimensions              | 350(l) x 420(w) x 550 (h)mm                                           |