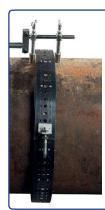

Manual Chain Driven portable oxy-fuel cutting machine

TAG's E-Z Pipecut portable oxy-fuel cutting and bevelling chain driven machines are the economical solution for cutting and bevelling pipe from 5 - 50mm upwards.

The E-Z Pipecut is small and compact, strong and reliable, used by contractors, welders and pipe fitters, equally at home, on-site or in the workshop.

The TAG E-Z Pipecut portable oxy-fuel cutting and bevelling machine is a straight forward hand operated compact chain - driven pipe cutting machine that provides a smooth, accurate cutting action by incorporating a low gear ratio and worm wheel drive.