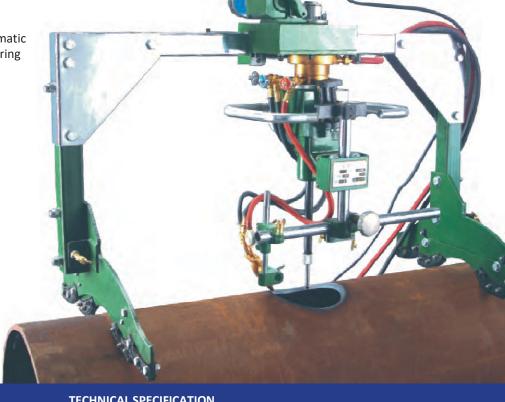

The TAG E-Z Pipecut portable oxy-fuel cutting machine is ideally suited for cutting high precision T-joint circles including any hole that crosses the side of the pipe for piping systems, high-pressure vessels and heat exchangers.

In addition to cutting circles and bevel in flat plate, the machine can cut a vessel from the inside or outside, the machine is designed to do straight or bevel cutting of the hole.

## **H-Lever Handle**

The up/down interlock unit employs a trigonometry function generating mechanism to ensure higher bevel accuracy than conventional crank mechanism; very easy to set up with just two adjustments.

# **Rotating Gas Manifold**

Keeps hoses from becoming tangled automatic Tip stand off - ensures higher accuracy during bevel cutting

#### **On/Off Drive Clutch**

Position cutting tip accurately and quickly

## **Flat Circle Bevel Cutting**

Can be used to cut circles in flat plate with a bevel edge

| TECHNICAL SPECIFICATION |                                                                       |
|-------------------------|-----------------------------------------------------------------------|
| Part No                 | EZPHC601: 110v<br>EZPHC602: 220v                                      |
| Power Supply            | 110v / 220v                                                           |
| Pipe Diameter           | 80mm - 600mm                                                          |
| Wall Thickness          | 5 - 50mm                                                              |
| Torch                   | Universal nozzle-mix torch suitable for all nozzle-mix cutting nozzle |
| Cut/Bevel Angle         | Variable up to 45 Degree                                              |
| Vertical Torch +/-      | 0 ~ 100mm (torch)                                                     |
| Lateral Torch +/-       | 40 ~ 300mm (torch)                                                    |
| Track Width             | 0.14 - 1.2 m/min                                                      |
| Weight                  | 49kg / 95lbs                                                          |
| Dimensions              | 1060 x 560(w) x 820 (h)mm                                             |