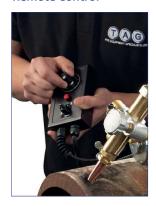

## **Remote Control**

Automatic Chain Driven portable oxy-fuel cutting machine

TAG's E-Z Pipecut is also available as an automatic motor driven model. Driven around the pipe with a with speed adjustable remote control, once the speed is set correctly to the wall thickness of the pipe the E-Z Pipecut Auto portable oxy-fuel cutting machine will cut and bevel the pipe without the need for intervention from the operator.