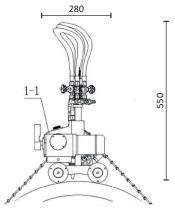

## **Guide Band**

For guaranteed square cuts and bevels on pipe diameters larger than 600mm we recommend the selection of the optional guide band system to suit the relevant pipe size(s).

| TECHNICAL SPECIFICATION |                                                                       |
|-------------------------|-----------------------------------------------------------------------|
| Part No                 | EZPCA1: 110v / EZPCA2: 220v                                           |
| Power Supply            | 230v / 110v / 50 - 60Hz                                               |
| Pipe Diameter           | Up to 600mm (in standard configuration)                               |
| Wall Thickness          | 5 - 50mm                                                              |
| Torch                   | Universal nozzle-mix torch suitable for all nozzle-mix cutting nozzle |
| Cut/Bevel Angle         | Variable up to 45 Degree                                              |
| Vertical Torch +/-      | 50mm                                                                  |
| Lateral Torch +/-       | 100mm                                                                 |
| Track Width             | 230mm                                                                 |
| Cutting Speed           | 50 - 1150mm/min                                                       |
| Weight                  | 16kg / 36lbs                                                          |
| Dimensions              | 420(I) x 280(w) x 550 (h)mm                                           |