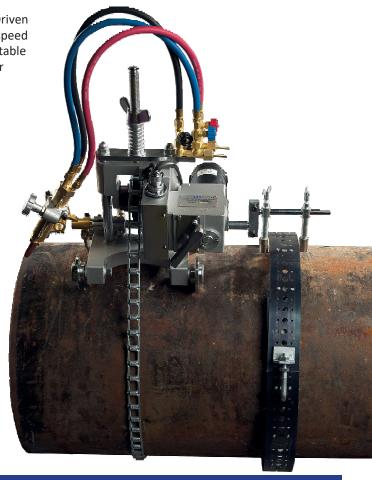

Automatic Chain Driven portable oxy-fuel cutting machine

TAG's E-Z Pipecut is also available as an automatic motor driven model. Driven around the pipe with a with speed adjustable remote control, once the speed is set correctly to the wall thickness of the pipe the E-Z Pipecut Auto portable oxy-fuel cutting machine will cut and bevel the pipe without the need for intervention from the operator.

The E-Z Pipecut Auto portable oxy-fuel cutting machine can also be used for cutting exotic materials such as stainless steel, by converting from oxy-fuel to a plasma system (plasma torch holder available on request).

## **Scope of Delivery**

Pipe cutting machine E-Z Pipecut Auto Standard chain for cutting pipe diameter of 114 - 600mm Cutting nozzle (5 - 30mm) Connecting lead (5m) Remote control Transformer 110v - 220v Operation Instructions