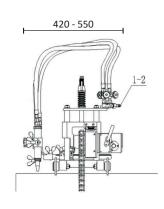

## **Guide Band**

For guaranteed square cuts and bevels on pipe diameters larger than 600mm we recommend the selection of the optional guide band system to suit the relevant pipe size(s).

| TECHNICAL SPECIFICATION |                                                                       |
|-------------------------|-----------------------------------------------------------------------|
| Part No                 | EZPCA1: 110v / EZPCA2: 220v                                           |
| Power Supply            | 230v / 110v / 50 - 60Hz                                               |
| Pipe Diameter           | Up to 600mm (in standard configuration)                               |
| Wall Thickness          | 5 - 50mm                                                              |
| Torch                   | Universal nozzle-mix torch suitable for all nozzle-mix cutting nozzle |
| Cut/Bevel Angle         | Variable up to 45 Degree                                              |
| Vertical Torch +/-      | 50mm                                                                  |
| Lateral Torch +/-       | 100mm                                                                 |
| Track Width             | 230mm                                                                 |
| Cutting Speed           | 50 - 1150mm/min                                                       |
| Weight                  | 16kg / 36lbs                                                          |
| Dimensions              | 420(I) x 280(w) x 550 (h)mm                                           |