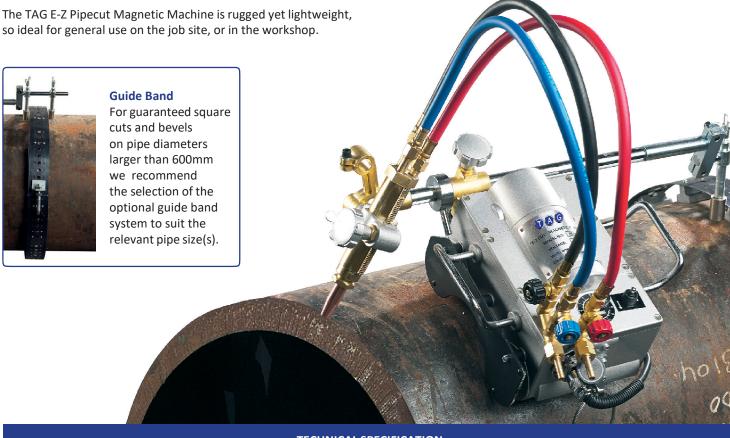

Two sets of magnetic, electrically driven roller wheels are housed inside the body of the TAG E-Z Pipecut Magnetic portable oxy-fuel cutting machine, these rollers (offering a magnetic absorbability force of over 50kg) ensure the machine stays in contact with the pipe as it travels around the circumference, cutting and bevelling as it goes.